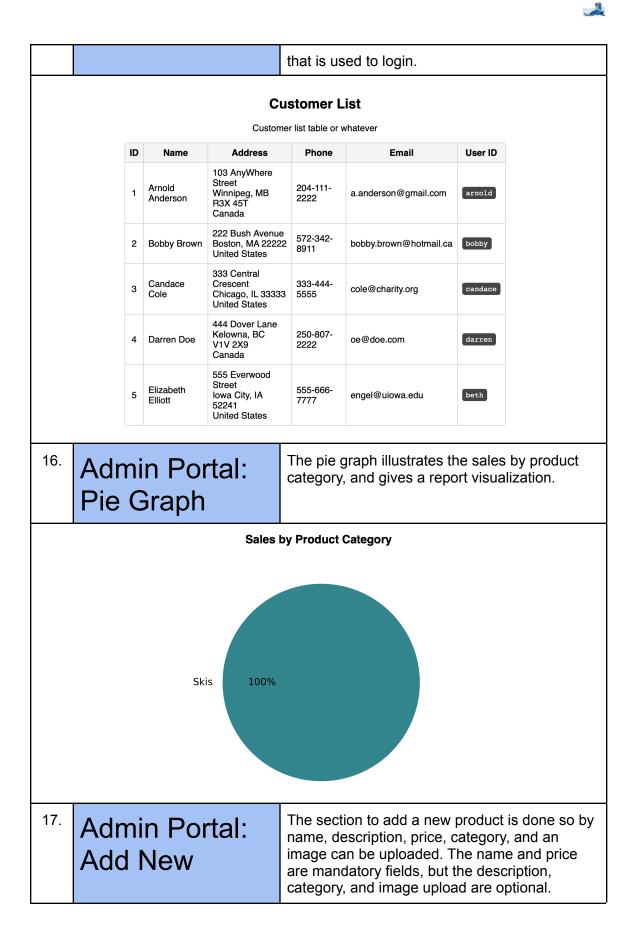

Level and

| 0.0                                                |                                                                                                                                                                                                                                                                                                                                                                                                  |                                                                                                                                                                                                                                                                                                                                                                                                                                                                                                                                                                                                                                                 |                                                                                                                                                                                                                                                                                                                                                                         |                          |             |                                   |  |  |  |
|----------------------------------------------------|--------------------------------------------------------------------------------------------------------------------------------------------------------------------------------------------------------------------------------------------------------------------------------------------------------------------------------------------------------------------------------------------------|-------------------------------------------------------------------------------------------------------------------------------------------------------------------------------------------------------------------------------------------------------------------------------------------------------------------------------------------------------------------------------------------------------------------------------------------------------------------------------------------------------------------------------------------------------------------------------------------------------------------------------------------------|-------------------------------------------------------------------------------------------------------------------------------------------------------------------------------------------------------------------------------------------------------------------------------------------------------------------------------------------------------------------------|--------------------------|-------------|-----------------------------------|--|--|--|
| Kelowna Alpine Cart Products List All Orders Login |                                                                                                                                                                                                                                                                                                                                                                                                  |                                                                                                                                                                                                                                                                                                                                                                                                                                                                                                                                                                                                                                                 |                                                                                                                                                                                                                                                                                                                                                                         |                          |             |                                   |  |  |  |
| Ord                                                | Orders                                                                                                                                                                                                                                                                                                                                                                                           |                                                                                                                                                                                                                                                                                                                                                                                                                                                                                                                                                                                                                                                 |                                                                                                                                                                                                                                                                                                                                                                         |                          |             |                                   |  |  |  |
| ID                                                 | Order Date                                                                                                                                                                                                                                                                                                                                                                                       | Order Date Customer Name                                                                                                                                                                                                                                                                                                                                                                                                                                                                                                                                                                                                                        |                                                                                                                                                                                                                                                                                                                                                                         |                          |             | Total<br>Price                    |  |  |  |
| 1                                                  | Oct 15th 2019 Arnold Anderson                                                                                                                                                                                                                                                                                                                                                                    |                                                                                                                                                                                                                                                                                                                                                                                                                                                                                                                                                                                                                                                 |                                                                                                                                                                                                                                                                                                                                                                         |                          |             | \$4,435.00                        |  |  |  |
|                                                    | Volkl Kendo 88 Skis<br>2023                                                                                                                                                                                                                                                                                                                                                                      | Just like sending a Rothweller to obedience school and your dog coming back with a veneer of civitify until he really needs to use his teeth, the<br>storied Volkl Kendo 88 Skis get an update that makes them a tad more forgiving at slower speeds without losing any of their grit when the<br>chips are down. That means better slow and mid speed performance, less hookiness at the tip, and still with the tenacious edge grip you<br>expect when you lay the ski over. Volki gets it done with the addition of Tailored Technology - the Titanal laminate has been sculpted - and<br>Tailored Carbon Tips, and your fe the beneficiary. |                                                                                                                                                                                                                                                                                                                                                                         |                          |             | \$437.00                          |  |  |  |
|                                                    | Black Diamond Helio<br>Carbon 115 Skis 2022                                                                                                                                                                                                                                                                                                                                                      | Go ahead and book that guided trip to Hokkaido, and don't forget about your skis. Deep and light snow with nightly refills calls for a touring ski<br>you don't often have a need for in other climates, and the Black Diamond Helio Carbon 115 Skis are one of the best options out there for a<br>stick over 110mm wide that sirv an anchor on the skintrack. The guys at the factory in Mittersill probably laugh at anything over 106mm with a<br>skin-clip slot in the tail, but be assured it's a thing, not just in Japan but anywhere in the western half of North America that gets the goods.                                         |                                                                                                                                                                                                                                                                                                                                                                         |                          |             | \$1,916.00                        |  |  |  |
|                                                    | Faction Agent 3 Skis<br>2023                                                                                                                                                                                                                                                                                                                                                                     | n Agent 3 Skis<br>wood core, and full Carbon Weave layup in a package that's light but tough. Dependable and confidence-inspiring on anything from icy steep<br>to knee-deep freshies, the Agent 3 factures a flatter tail with skin notch for your touring pleasure.                                                                                                                                                                                                                                                                                                                                                                           |                                                                                                                                                                                                                                                                                                                                                                         |                          |             | \$3,040.00                        |  |  |  |
| 2                                                  | Oct 16th 2019                                                                                                                                                                                                                                                                                                                                                                                    |                                                                                                                                                                                                                                                                                                                                                                                                                                                                                                                                                                                                                                                 | Bobby Brown                                                                                                                                                                                                                                                                                                                                                             |                          |             | \$2,395.00                        |  |  |  |
|                                                    | Rossignol Rallybird 90<br>Pro Skis + Xpress 10W<br>GW Bindings - Women's<br>2023                                                                                                                                                                                                                                                                                                                 | A Rallybird for the fledgling set that delivers adult-level<br>Pro Skis + Xpress 10W GW Bindings take all-mountain<br>control to a max under all conditions so you can let it fly                                                                                                                                                                                                                                                                                                                                                                                                                                                               | performance to those just getting their wings under them, the Rossignol Rallybird 90<br>excellence to a new level. With an extended Poplar core, the 90 Pro keeps edge<br>y with full confidence.                                                                                                                                                                       | \$2,072.00               | 4           | \$8,288.00                        |  |  |  |
|                                                    | Black Diamond Helio<br>Carbon 115 Skis 2022                                                                                                                                                                                                                                                                                                                                                      | you don't often have a need for in other climates, and t<br>stick over 110mm wide that isn't an anchor on the skint                                                                                                                                                                                                                                                                                                                                                                                                                                                                                                                             | Ion't forget about your skis. Deep and light snow with nightly refills calls for a touring ski<br>he Black Diamond Helio Carbon 115 Skis are one of the best options out there for a<br>rack. The guys at the factory in Mittersill probably laugh at anything over 105mm with a<br>ust in Japan but anywhere in the western half of North America that gets the goods. | \$2,395.00               | 5           | \$11,975.00                       |  |  |  |
| 10.                                                | 10. Ship Order<br>Number In order to reach this page the user has<br>the Ship order button on the home page<br>page is for keeping track of the inventor<br>products were ordered, from which war<br>product number, and previous inventory<br>page automatically updates once new of<br>come through. The main reason for the<br>of this page is to allow easy tracking of<br>product inventory |                                                                                                                                                                                                                                                                                                                                                                                                                                                                                                                                                                                                                                                 |                                                                                                                                                                                                                                                                                                                                                                         |                          |             | his<br>vhat<br>use,<br>nis<br>vrs |  |  |  |
| <b>\$</b>                                          | Kelowna Alpine                                                                                                                                                                                                                                                                                                                                                                                   |                                                                                                                                                                                                                                                                                                                                                                                                                                                                                                                                                                                                                                                 | Cart P                                                                                                                                                                                                                                                                                                                                                                  | roducts Lis              | t All Or    | ders Login                        |  |  |  |
| 1.<br>2.<br>3.                                     | Shipping Order 1<br>1. Ordered [ of [Product 1] from [archouse 1]<br>Previous inventory: [2]. New inventory: [3]<br>2. Ordered [ of [Product 1] from [archouse 1]<br>Previous inventory: [3]. New inventory: [3]<br>3. Ordered [ of [Product 1] from [archouse 1]<br>Previous inventory: [3]. New inventory: [2]<br>Order processed successfully                                                 |                                                                                                                                                                                                                                                                                                                                                                                                                                                                                                                                                                                                                                                 |                                                                                                                                                                                                                                                                                                                                                                         |                          |             |                                   |  |  |  |
| 11.                                                | Proc                                                                                                                                                                                                                                                                                                                                                                                             | duct Image                                                                                                                                                                                                                                                                                                                                                                                                                                                                                                                                                                                                                                      |                                                                                                                                                                                                                                                                                                                                                                         |                          |             |                                   |  |  |  |
|                                                    |                                                                                                                                                                                                                                                                                                                                                                                                  |                                                                                                                                                                                                                                                                                                                                                                                                                                                                                                                                                                                                                                                 |                                                                                                                                                                                                                                                                                                                                                                         |                          |             |                                   |  |  |  |
| 12.                                                | <sup>12.</sup> Order<br>Summary                                                                                                                                                                                                                                                                                                                                                                  |                                                                                                                                                                                                                                                                                                                                                                                                                                                                                                                                                                                                                                                 | To access this page click the "View<br>Summary" in the homepage. This p<br>the order Date and Total sales amo<br>date. This is an Admin page that all<br>tracking of the sales made per day.                                                                                                                                                                            | age s<br>unt o<br>lows f | sho<br>f th | nat                               |  |  |  |