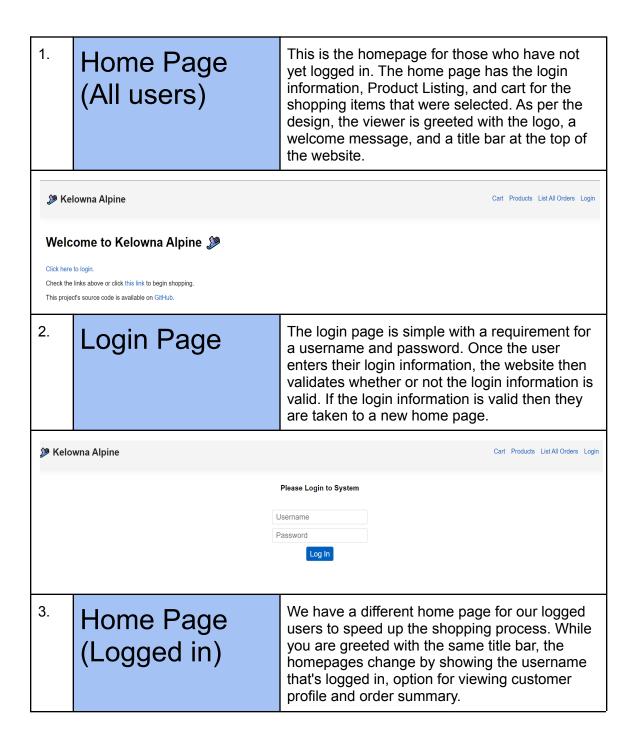

## 3 Project Walkthrough:

You can access our website through the following link: Home | Kelowna Alpine 🎿

| 🎾 Kelo                                                                                                                                                    | wna Alpine           | Cart Products List All Orders Login                                                                                                                                                                                                                                                                                                                                                                                                                                 |  |  |  |
|-----------------------------------------------------------------------------------------------------------------------------------------------------------|----------------------|---------------------------------------------------------------------------------------------------------------------------------------------------------------------------------------------------------------------------------------------------------------------------------------------------------------------------------------------------------------------------------------------------------------------------------------------------------------------|--|--|--|
| Welcome to Kelowna Alpine    Since you're logged in     Upload a product image   View your customer profile   View orders summary   1   Ship order number |                      |                                                                                                                                                                                                                                                                                                                                                                                                                                                                     |  |  |  |
| 4.                                                                                                                                                        | Profile info         | The user is redirected to the Profile information<br>page when clicking on "view customer profile ".<br>The page includes the ID of the user, First and<br>last name, contact info, and address. When<br>creating a new account the profile information<br>changes based on the information given.<br><b>NOTE</b> : The User ID changes based on the<br>ordering of the users entered                                                                               |  |  |  |
|                                                                                                                                                           |                      |                                                                                                                                                                                                                                                                                                                                                                                                                                                                     |  |  |  |
| 🎾 Kelov                                                                                                                                                   | vna Alpine           | Cart Products List All Orders Login                                                                                                                                                                                                                                                                                                                                                                                                                                 |  |  |  |
| Profile In                                                                                                                                                | fo                   |                                                                                                                                                                                                                                                                                                                                                                                                                                                                     |  |  |  |
| ID                                                                                                                                                        | 1                    |                                                                                                                                                                                                                                                                                                                                                                                                                                                                     |  |  |  |
| First Name                                                                                                                                                | Arnold               |                                                                                                                                                                                                                                                                                                                                                                                                                                                                     |  |  |  |
| Last Name                                                                                                                                                 | Anderson             |                                                                                                                                                                                                                                                                                                                                                                                                                                                                     |  |  |  |
| Emai                                                                                                                                                      | a.anderson@gmail.com |                                                                                                                                                                                                                                                                                                                                                                                                                                                                     |  |  |  |
| Phone                                                                                                                                                     |                      |                                                                                                                                                                                                                                                                                                                                                                                                                                                                     |  |  |  |
| Address                                                                                                                                                   | · ·                  |                                                                                                                                                                                                                                                                                                                                                                                                                                                                     |  |  |  |
| City                                                                                                                                                      |                      |                                                                                                                                                                                                                                                                                                                                                                                                                                                                     |  |  |  |
| Postal Code                                                                                                                                               | • R3X 45T            |                                                                                                                                                                                                                                                                                                                                                                                                                                                                     |  |  |  |
| Country                                                                                                                                                   | / Canada             |                                                                                                                                                                                                                                                                                                                                                                                                                                                                     |  |  |  |
| User ID                                                                                                                                                   | amold                |                                                                                                                                                                                                                                                                                                                                                                                                                                                                     |  |  |  |
| 5.                                                                                                                                                        | Product Listing      | After clicking the Products page at the top of<br>the website it redirects you to the product listing<br>page. Here there are the product descriptions,<br>IDs, pricing, category, and the option to add to<br>cart. Furthermore, there is both a sort option for<br>the category of products, either skis or<br>snowboards. While also including a search for<br>items based on the name to only show items<br>with that name as indicated in the second<br>image. |  |  |  |

| Listin                 |       | -                                                                                                                                                                                                                                                                                                      |                                                                                                                       |                                                                                                                                                                                                                                                                                                                                                                                                                                                                                                                                                                                                                                                                                                                                                                                                                                                                                                            |                                 |  |  |
|------------------------|-------|--------------------------------------------------------------------------------------------------------------------------------------------------------------------------------------------------------------------------------------------------------------------------------------------------------|-----------------------------------------------------------------------------------------------------------------------|------------------------------------------------------------------------------------------------------------------------------------------------------------------------------------------------------------------------------------------------------------------------------------------------------------------------------------------------------------------------------------------------------------------------------------------------------------------------------------------------------------------------------------------------------------------------------------------------------------------------------------------------------------------------------------------------------------------------------------------------------------------------------------------------------------------------------------------------------------------------------------------------------------|---------------------------------|--|--|
| Search fo              |       | m<br>s found.                                                                                                                                                                                                                                                                                          | All ca                                                                                                                | ategories Search                                                                                                                                                                                                                                                                                                                                                                                                                                                                                                                                                                                                                                                                                                                                                                                                                                                                                           |                                 |  |  |
| +                      |       | Name                                                                                                                                                                                                                                                                                                   | Price                                                                                                                 | Description                                                                                                                                                                                                                                                                                                                                                                                                                                                                                                                                                                                                                                                                                                                                                                                                                                                                                                | Category                        |  |  |
| Add to cart            | 1     | Volkl Kendo 88 Skis<br>2023                                                                                                                                                                                                                                                                            | \$437.00                                                                                                              | Just like sending a Rottweiler to obedience school and your dog coming back with a veneer of civility until he really needs to use his teeth, the storied Volk Kendo 88 Skis get an update that makes them a tad more forgiving at slower speeds without losing any of their grit when be chips are down. That means better slow and mid speed performance, less hookiness at the tip, and still with the tenacious edge grip slower by the store. Yokik gets it done with the addition of Tailored Technology - the Titanal laminate has been sculpted and Tailored Carbon Tips, and your the beenficiary.                                                                                                                                                                                                                                                                                                |                                 |  |  |
| Add to cart            | 2     | Volkl Revolt 81 Skis<br>2023                                                                                                                                                                                                                                                                           | \$661.00                                                                                                              | Just getting into park riding, but still need a quality ski to get around the whole mountain? Check out the Volk Revolt 81 Skis and call it good. A full twin rocker with a slightly directional shape for 'all-mountain' capability, the Revolt 81 gets it done whether you're cruising the groomed with your buds or getting slappy on features.                                                                                                                                                                                                                                                                                                                                                                                                                                                                                                                                                         | Skis                            |  |  |
| Add to cart            | 3     | Rossignol Rallybird<br>90 Pro Skis + Xpress<br>10W GW Bindings -<br>Women's 2023                                                                                                                                                                                                                       | \$518.00                                                                                                              | A Rallybird for the fledgling set that delivers adult-level performance to those just getting their wings under them, the Rossignol Rallybird<br>90 Pro Skis + Xpress 10W GW Bindings take all-mountain excellence to a new level. With an extended Poplar core, the 90 Pro keeps<br>edge control to a max under all conditions so you can let it fly with full confidence.                                                                                                                                                                                                                                                                                                                                                                                                                                                                                                                                | Skis                            |  |  |
| Add to cart            | 4     | Worman's 2023         The Elan Ripstick 94 Black Edition Skis are like an emotionally mature partner: powerful, controlled, and great at challenging your skiing without ever wavering in their support. Constructed with a full wood ore reinforced with carbon QuadRods, these skis are so powerful, |                                                                                                                       |                                                                                                                                                                                                                                                                                                                                                                                                                                                                                                                                                                                                                                                                                                                                                                                                                                                                                                            |                                 |  |  |
| Search                 | ר ר   | esults for "                                                                                                                                                                                                                                                                                           |                                                                                                                       |                                                                                                                                                                                                                                                                                                                                                                                                                                                                                                                                                                                                                                                                                                                                                                                                                                                                                                            |                                 |  |  |
| liberty                |       |                                                                                                                                                                                                                                                                                                        |                                                                                                                       | ty":                                                                                                                                                                                                                                                                                                                                                                                                                                                                                                                                                                                                                                                                                                                                                                                                                                                                                                       |                                 |  |  |
| liberty                |       | found.                                                                                                                                                                                                                                                                                                 |                                                                                                                       | ty":                                                                                                                                                                                                                                                                                                                                                                                                                                                                                                                                                                                                                                                                                                                                                                                                                                                                                                       |                                 |  |  |
| liberty<br>produc<br>+ | :ts   | found.<br>Name                                                                                                                                                                                                                                                                                         | All ca<br>Price                                                                                                       | ty":<br>ategories Search                                                                                                                                                                                                                                                                                                                                                                                                                                                                                                                                                                                                                                                                                                                                                                                                                                                                                   | Catego<br>put<br>erty<br>a Skis |  |  |
| liberty<br>2 produc    | ts ID | found. Name Liberty Origin 112 Skis 2023 Liberty Genesis                                                                                                                                                                                                                                               | All ca       Price       If y<br>rop<br>or<br>bo<br>if y       751.00       Th<br>to<br>ca       Th<br>to<br>to<br>to | ty":  sategories Search  you've been paying attention, the go-to width for eitle level freeride skires has gone narrower in the past few years, with 112mm being just abb fight for most people who actually know how to ski powder and want some edgehold and precision underfoot for the steep and tecnical. The Lib fight for most people who actually know how to ski powder and want some edgehold and precision underfoot for the steep and tecnical. The Lib fight for most people who actually know how to ski powder and want some edgehold and precision underfoot for the steep and tecnical. The Lib fight for most people who actually know how to ski powder and want some edgehold and precision underfoot for the steep and tecnical. The Lib fight for most people who actually know how to core. The Origin 112 gelst id dow when other skis don't quite measure up, and deserve a close | erty<br>a Skis<br>look rials    |  |  |